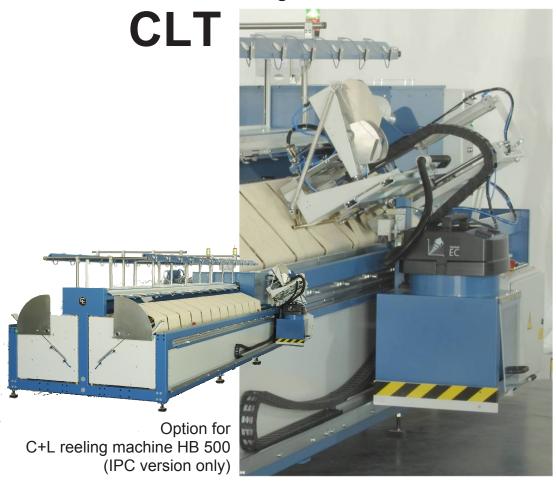

Automatic leasing device

## Automatic leasing device CLT.

Equipped with CLT, our Reeling Machine HB 500 IPC represents the most economical solution for reliable, high output in combination with best reeling results.

Especially with mercerising or all kind of carpet yarns, C+L's reeling machine with IPC control system and completed with the automatic leasing device CLT effects unbeatable hank quality for a superb result with the final product.

#### Features:

- Automatic leasing working independently on both sides
- standard hank width max. 380 mm, also available as special version for max. hank width of 450 mm
- 1, 2, 3, 4 or 6 leases per hank possible
- Various leasing methods are adjustable:
- single eight
- one and a half eight
- double eight

- turnable separators (arrow shape) for hank opening, insertion of leasing cord with hollow needle
- leasing time approx. 10 sec. per lease, depending on yarn quality
- start and end of hank can be tied separately (to first and second lease)
- lease cord tension adjustable by yarn feeder
- lease cord Nm 2 Nm 5 (Nm 10/2)
- parking position of CLT devices beside head stock
- automatic leasing can be switched-off for manual operation
- electrical connection to reeling machine with trailing cable
- separate maintenance mounting unit for CLT device included
- solid design, easy maintenance and long life expectancy