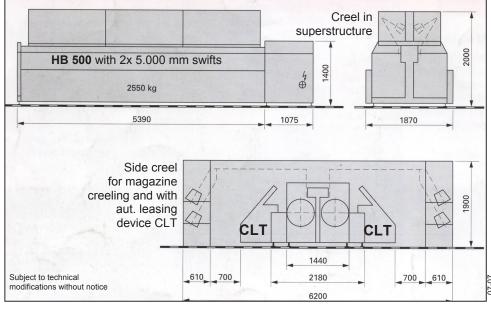

e) for hank opening, insertion of leasing cord with hollow needle
- leasing time approx. 10 sec. per lease, depending on yarn quality
- start and end of hank can be tied separately (to first and second lease)
- lease cord tension adjustable by yarn feeder
- lease cord Nm 2 Nm 5 (Nm 10/2)
- parking position of CLT devices beside head stock
- automatic leasing can be switched-off for manual operation
- electrical connection to reeling machine with trailing cable
- separate maintenance mounting unit for CLT device included
- solid design, easy maintenance and long life expectancy





Dimensional drawing (measurements in mm)



## www.croon-lucke.com

### C+L Textilmaschinen GmbH

Flachsstrasse 14

D-88512 Mengen / Germany Tel.: +49 (0)7572 601-0

Fax: +49 (0)7572 601-25 info@croon-lucke.de