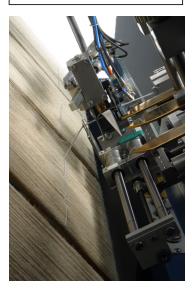

Automatic leasing device

## Automatic leasing device CLT.

Equipped with CLT, our Reeling Machine HB 500 IPC represents the most economical solution for reliable, high output in combination with best reeling results.

Especially with mercerising or all kind of carpet yarns, C+L's reeling machine with IPC control system and completed with the automatic leasing device CLT effects unbeatable hank quality for a superb result with the final product.

- turnable separators (arrow shape) for hank opening, insertion of leasing cord with hollow needle
- leasing time approx. 10 sec. per lease, depending on yarn quality
- start and end of hank can be tied separately (to first and second lease)
- lease cord tension adjustable by yarn feeder
- lease cord Nm 2 Nm 5 (Nm 10/2)
- parking position of CLT devices beside head stock
- automatic leasing can be switched-off for manual operation
- electrical connection to reeling machine with trailing cable
- separate maintenance mounting unit for CLT device included
- solid design, easy maintenance and long life expectancy