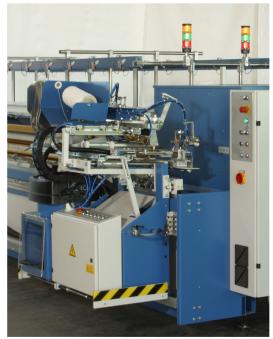

Automatic leasing device

## Automatic leasing device CLT.

Equipped with CLT, our Reeling Machine HB 500 IPC represents the most economical solution for reliable, high output in combination with best reeling results.

Especially with mercerising or all kind of carpet yarns, C+L's reeling machine with IPC control system and completed with the automatic leasing device CLT effects unbeatable hank quality for a superb result with the final product.

#### Features:

- Automatic leasing working independently on both sides
- standard hank width max. 380 mm, also available as special version for max. hank width of 450 mm
- 1, 2, 3, 4 or 6 leases per hank possible
- Various leasing methods are adjustable:
- single eight
- one and a half eight
- double eight

- turnable separators (arrow shape) for hank opening, insertion of leasing cord with hollow needle
- leasing time approx. 10 sec. per lease, depending on yarn quality
- start and end of hank can be tied separately (to first and second lease)
- lease cord tension adjustable by yarn feeder
- lease cord Nm 2 Nm 5 (Nm 10/2)
- parking position of CLT devices beside head stock
- automatic leasing can be switched-off for manual operation
- electrical connection to reeling machine with trailing cable
- separate maintenance mounting unit for CLT device included
- solid design, easy maintenance and long life expectancy